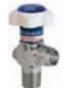

## CEODEUX Indutec

STANDARD O-RING TYPE

**INTEGRATED & BREATHINGS** 

O-ring type valves for all standard and specialty gases up to purity 4.5, 200 or 300 bar for cylinders and bundles