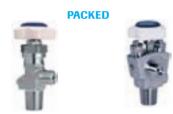

## CEODEUX Indutec

STANDARD O-RING TYPE

**INTEGRATED & BREATHINGS** 

O-ring type valves for all standard and specialty gases up to purity 4.5, 200 or 300 bar for cylinders and bundles