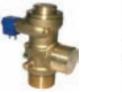

## CEODEUX Indutec

STANDARD O-RING TYPE

**INTEGRATED & BREATHINGS** 

O-ring type valves for all standard and specialty gases up to purity 4.5, 200 or 300 bar for cylinders and bundles